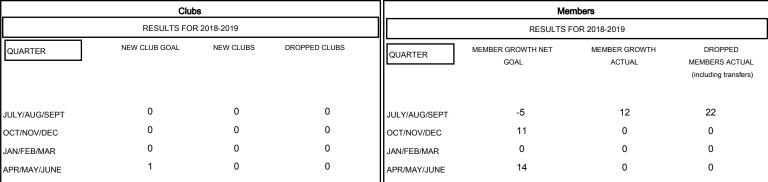

## GOALS AND ACTUAL NEW CLUBS CUMULATIVE

| DROPPED CLUBS: 0  DROPPED MEMBERS |         | 7 CLUBS OF 74 ADDED 1 OR MORE<br>NEW MEMBERS | GENDER DISTRIBUTION  MALE 982 (71.52%)  FEMALE 391 (28.48%)  Women Percentage Fiscal Year Goal: 30% |     |
|-----------------------------------|---------|----------------------------------------------|-----------------------------------------------------------------------------------------------------|-----|
| DECEASED                          | 0       | CLICK HERE FOR CUMULATIVE MEMBERSHIP DATA    | TOTAL FAMILY UNIT MEMBERS                                                                           | 176 |
| CLUB CANCELLED OTHER              | 0<br>22 |                                              | FAMILY MEMBERS PAYING HALF                                                                          | 90  |
| TOTAL                             | 22      |                                              | DUES                                                                                                |     |