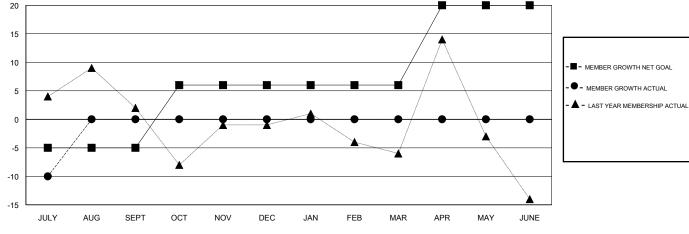

## GOALS AND ACTUAL NEW CLUBS CUMULATIVE

| DROPPED CLUBS: 0  DROPPED MEMBERS |         | 7 CLUBS OF 74 ADDED 1 OR MORE<br>NEW MEMBERS | GENDER DISTRIBUTION  MALE 982 (71.52%)  FEMALE 391 (28.48%)  Women Percentage Fiscal Year Goal: 30% |     |
|-----------------------------------|---------|----------------------------------------------|-----------------------------------------------------------------------------------------------------|-----|
| DECEASED                          | 0       | CLICK HERE FOR CUMULATIVE MEMBERSHIP DATA    | TOTAL FAMILY UNIT MEMBERS                                                                           | 176 |
| CLUB CANCELLED OTHER              | 0<br>22 |                                              | FAMILY MEMBERS PAYING HALF                                                                          | 90  |
| TOTAL                             | 22      |                                              | DUES                                                                                                |     |